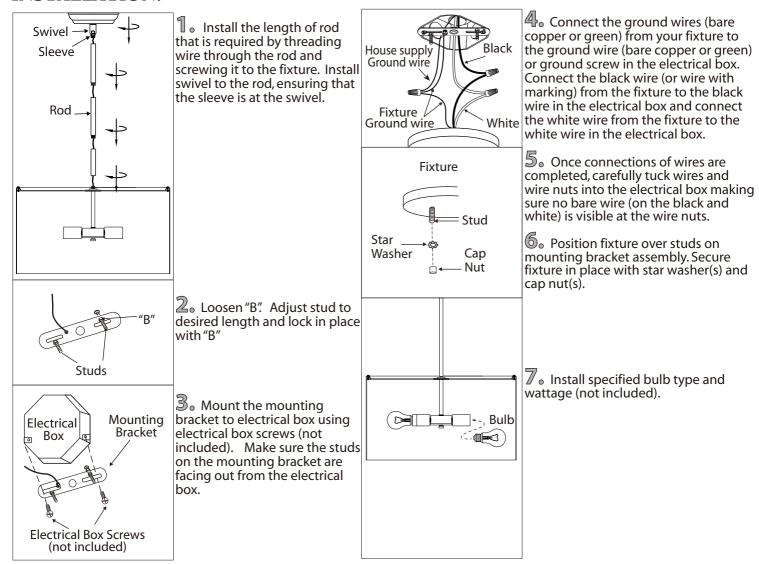

513 (French) Monday through Friday 8:00 AM to 5:00 PM E.S.T.

ICH405B03 10/15



INSTRUCTIONS PERTAINING TO RISK OF FIRE OR INJURY TO PERSONS **READ ALL INSTRUCTIONS** 

# **IMPORTANT SAFETY INSTRUCTIONS** SAVE THESE INSTRUCTIONS

## **TOOLS AND MATERIALS REQUIRED:**



### **SAFETY PRECAUTIONS:**

- 1.TURN OFF ELECTRICAL POWER BEFORE STARTING INSTALLATION OF LIGHT FIXTURE.
- 2. THIS PRODUCT MUST BE INSTALLED IN ACCORDANCE WITH THE APPLICABLE INSTALLATION CODE BY A PERSON FAMILIAR WITH THE CONSTRUCTION AND OPERATION OF THE PRODUCT AND THE HAZARDS INVOLVED.
- 3. CONNECT THE GROUND WIRES (BARE COPPER OR GREEN) FROM YOUR FIXTURE TO THE GROUND WIRE (BARE COPPER OR GREEN) OR GROUND SCREW IN THE ELECTRICAL BOX. **NOTE: Product May Not Look Exactly As Shown In Figures.**

#### **INSTALLATION:**